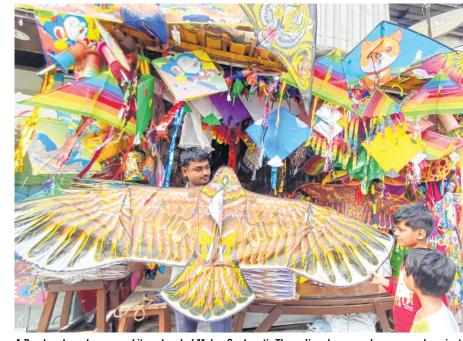

EAGLE EYE IN THE SKY

A Bandra shop showcases kites ahead of Makar Sankranti. The police, however, have warned against using kite VIJAY GOHIL