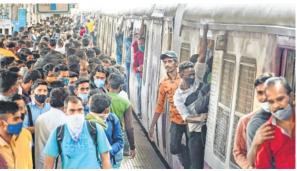

# Four train deaths in a day: Call for staggered office hrs, more trains

Two victims suspected to have fallen from overcrowded local trains during morning peak hours, while one is suspected death by suicide; govt yet to take decision on office timings

#### KAMAL MISHRA / MUMBAI

A day after four persons were killed in separate railway accidents between Kalyan and Kopar railway stations, the Dombivali Government Railway Police (GRP) have focused their attention on the pressing need for improved safety measures and infrastructure enhancements in the region.

The GRP is actively investigating the cases and have registered accidental death reports in each incident. While two victims are suspected to have fallen from overcrowded local trains during the morning peak hours, the other two were involved in train collisions, with one suspected